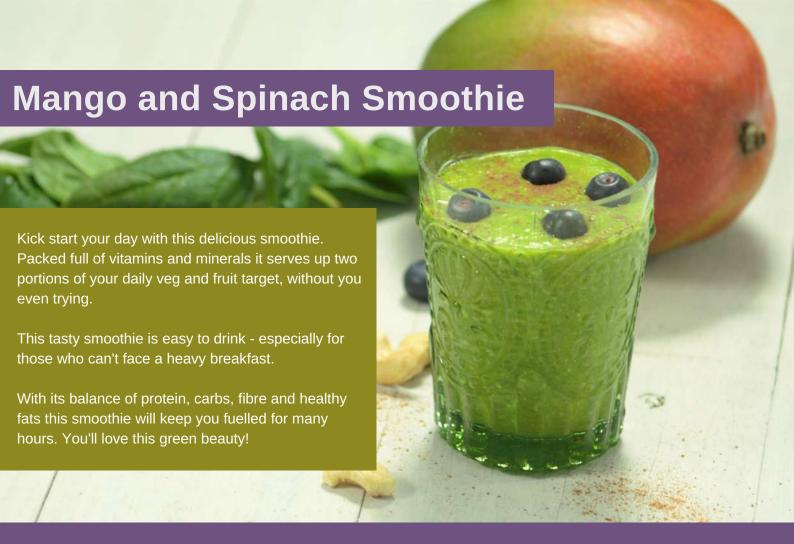

### Serves 1

## **Ingredients**

- One handful of cashew nuts, ideally soaked for a least one hour in cold water and then drained
- 150 200 ml of unsweetened almond/coconut/ soya milk
- 2 big handfuls of organic baby spinach leaves
- 1 scoop of protein powder (optional)
- 1/2 tsp of vanilla paste or extract (not essence)

#### **Optional toppings**

 Choose from blueberries, pomegranate arils, berry fruit, chopped mango, chia seeds, hemp seeds

## Method

Put all the ingredients in your blender and blend until smooth.

Add more milk if the smoothie is thicker than you like.

Once ready, pour in a glass. You can then dress it with your favourite choice of toppings.

That's it!