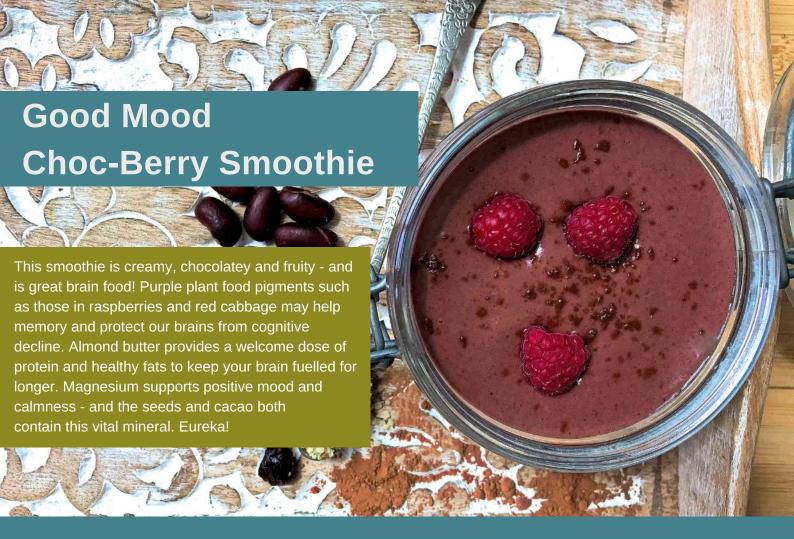

### Serves 1

# **Ingredients**

- 150g raspberries (can be frozen)
- · 100g of raw red cabbage
- 1 tbsp almond butter
- 1 tbsp cacao, or cocoa, powder
- 1 tbsp hemp seed hearts, or chia seeds
- A quarter banana
- 150 200ml unsweetened coconut milk
- Cacao powder or cinnamon, to sprinkle
- · A few raspberries for decoration

# **Method**

Put all the ingredients in a blender and process until really smooth.

Pour into a glass. Dress with a couple of raspberries and sprinkle with cacao/cinnamon, if desired.