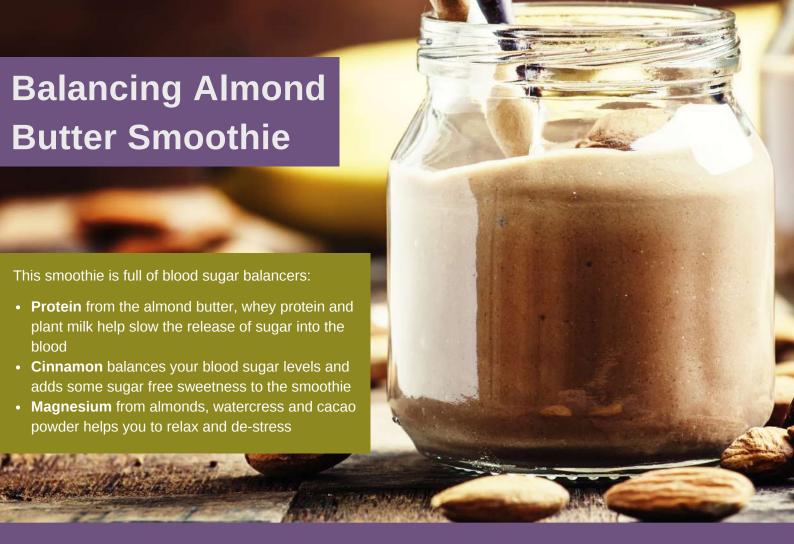

### Serves 1-2

# Ingredients

- · 1 handful of watercress
- 1 half a banana
- 2 tbsp pure almond butter
- 2 tbsp organic whey protein powder
- 1 tbsp cacao powder (preferrably raw cacao)
- 1 tsp vanilla extract
- 1/2 tsp cinnamon
- 1 fresh medjool date (optional)
- 300ml unsweetened soya or almond milk

## Method

Put all ingredients (starting with the solid foods, then the liquid) in your blender and blend until smooth.

Once ready, pour in a glass and sprinkle with more cinnamon and cacao powder.

If you like a bit of crunch, you can sprinkle on some chopped almonds, or some more cinnamon.